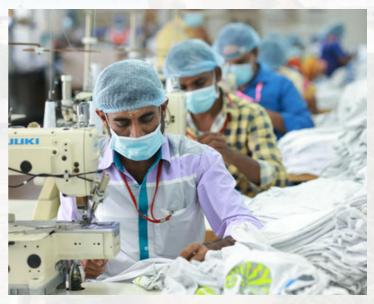

#### STITCHING

The stitching section is equipped with a wide range of machines and labour capable of producing various garment styles with perfection.

#### CHECKING

Checking is to trim all extra threads and also checks for stains and holes. All garments are 100% checked before packing. In the checking section the pieces are properly checked by efficient people.