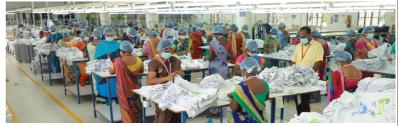

#### STITCHING

The stitching section is equipped with a wide range of machines and labour capable of producing various garment styles with perfection.