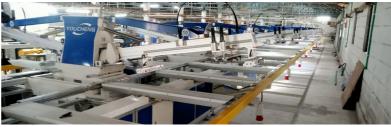

#### PRINTING

Oval type automatic Screen printing machine is based on rotary screen printing machines, its performance and printing process is very well. The machine adopts modular design, high-strength aluminum alloy structure, the main rotation system adopt highprecision servo drive to assure the fast and stable operation, with the features of accurate printing, reliable performance, easy operation. Suitable for water-based ink, plastisol ink, Solvent ink and other printing processes, standardly configurated with flocking function. It's best for pieces and various garment printing and also flocking processing.